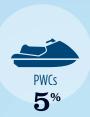

#### RECREATIONAL BOATS IN MA-9

| TOTAL BOATS*        | 40,102 |
|---------------------|--------|
| REGISTERED BOATS    | 40,102 |
| Power boats         | 34,499 |
| PWCs                | 1,894  |
| Sailboats           | 3,238  |
| Other Boats         | 471    |
| HOUSEHOLDS PER BOAT | 7.4    |
|                     |        |