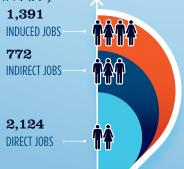

## **ESTIMATED JOBS IMPACT OF RECREATIONAL** BOATING-RELATED SPENDING IN MA-9

| EST. TOTAL JOBS         | 4,287   |
|-------------------------|---------|
| EST. TOTAL LABOR INCOME | \$176.8 |
| Est. Direct Income      | \$73.2  |
| Est. Indirect Income    | \$42.7  |
| Est. Induced Income     | \$60.9  |