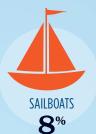

#### RECREATIONAL BOATS IN MA-9

| TOTAL BOATS*        | 40,102 |
|---------------------|--------|
| REGISTERED BOATS    | 40,102 |
| Power boats         | 34,499 |
| PWCs                | 1,894  |
| Sailboats           | 3,238  |
| Other Boats         | 471    |
| HOUSEHOLDS PER BOAT | 7.4    |
|                     |        |