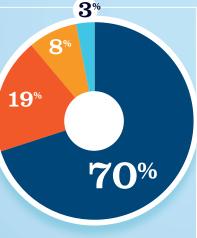

#### RECREATIONAL BOATING **CREATES JOBS IN MA-9**

| OTAL BOATING JOBS          | 2,975 |
|----------------------------|-------|
| Boat Building              | 89    |
| Motor / Engine Mfgr.       | -     |
| Accessory / Supplies Mfgr. | 245   |
| Dealers / Wholesalers      | 565   |
| Boat Services              | 2,076 |

BOAT BUILDING

■ BOAT SERVICES MOTOR/ENG. MFGR. †

ACC./SUPPLIES MFGR.

DIRS/WHOLESALERS

BOAT BUILDING

DLRS/WHOLESALERS

MOTOR/ENG. MFGR. †

BOAT SERVICES

ACC./SUPPLIES MFGR.

† 0%