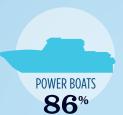

#### RECREATIONAL BOATS IN MA-9

| TOTAL BOATS*        | 40,102 |
|---------------------|--------|
| REGISTERED BOATS    | 40,102 |
| Power boats         | 34,499 |
| PWCs                | 1,894  |
| Sailboats           | 3,238  |
| Other Boats         | 471    |
| HOUSEHOLDS PER BOAT | 7.4    |
|                     |        |