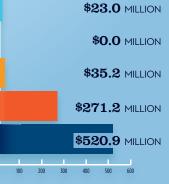

### RECREATIONAL BOATING **INDUSTRY SALES IN MA-9**

| Boat Building                 | MILLIONS<br>\$23.0 |
|-------------------------------|--------------------|
| Motor / Engine Mfgr.          | \$0.0              |
| Accessory / Supplies Mfgr.    | \$35.2             |
| TOTAL MFGR. SALES             | \$58.2             |
| Dealers / Wholesalers         | \$271.2            |
| Boat Services                 | \$520.9            |
| TOTAL RETAIL & SERVICES SALES | > \$792.1          |
| O DOLT DIVIDUO                | 015011500          |